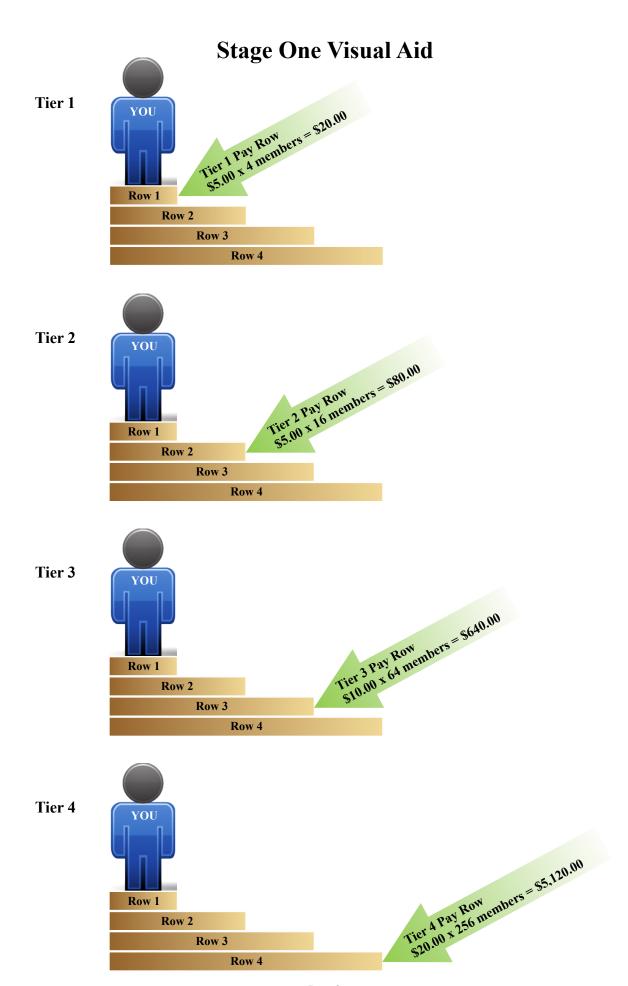

## Here is how this simple program works:

- 1. It is FREE to join QLxchange, the parent program, which can provide you with enough income that you may never need to come out-of-pocket! OneX is the marketing arm for QLxchange and as an additional Profit Center within QLxchange, functions as a fast start bonus.
- 2. Once you login to your back office you can pay \$5 to upgrade to Stage One Tier 1. At that point, you are placed in the first available position in your sponsor's 4 x 4 company forced matrix and sit at the top of your own matrix.
- 3. To insure that you do not need to come out-of-pocket for QLxchange, 100% of the income is paid back to the field.
- 4. The attraction of OneX will automatically build your QLxchange business.
- 5. Pay just a one time out-of-pocket upgrade fee of \$5, which buys a training lesson.
- 6. There are two stages of commissions (Stage One & Stage Two) and it is with the same downline members.
- 7. Each Stage has 4 Tiers.
- 8. Upgrade to the next Tier from your profits and receive a new lesson for each upgrade.
- 9. Upgrading Rules:
  - a) With the exception of Stage One Tier 1, the upgrading process creates a commission for two members.
    - (1) The qualified upline (50% of the upgrade fee).
    - (2) The sponsor of the qualified upline (50% of the upgrade fee). This equates to a 100% Matching Bonus.
  - b) A Tier 1 upgrade pays the member 1 level upline\* (Stage One cost = \$5, Stage Two cost = \$80).
  - c) A Tier 2 upgrade pays the member 2 levels upline\* (Stage One cost = \$10, Stage Two cost = \$160).
  - d) A Tier 3 upgrade pays the member 3 levels upline\* (Stage One cost = \$20, Stage Two cost = \$320).
  - e) A Tier 4 upgrade pays the member 4 levels upline\* (Stage One cost = \$40, Stage Two cost = \$640).
  - f) \* If the selling member receiving a commission payment is not at the same Tier level or above of the member who is upgrading, they are not qualified. The software will look upline of the originally targeted member for the first member who is qualified. Once found, that member will receive the commission and their sponsor receives any paid Matching Bonus.

Potential Income Chart: Total: \$

Total: \$99,460

| Stage One |         |         |         |         | Stage Two |            |     |         |          |          |            |             |             |
|-----------|---------|---------|---------|---------|-----------|------------|-----|---------|----------|----------|------------|-------------|-------------|
| Row       | Members | Paid    | Tier 1  | Tier 2  | Tier 3    | Tier 4     | Row | Members | Paid     | Tier 1   | Tier 2     | Tier 3      | Tier 4      |
| 1         | 4       | \$5.00  | \$20.00 |         |           |            | 1   | 4       | \$40.00  | \$160.00 |            |             |             |
| 2         | 16      | \$5.00  |         | \$80.00 |           |            | 2   | 16      | \$80.00  |          | \$1,280.00 |             |             |
| 3         | 64      | \$10.00 |         |         | \$640.00  |            | 3   | 64      | \$160.00 |          |            | \$10,240.00 |             |
| 4         | 256     | \$20.00 |         |         |           | \$5,120.00 | 4   | 256     | \$320.00 |          |            |             | \$81,920.00 |