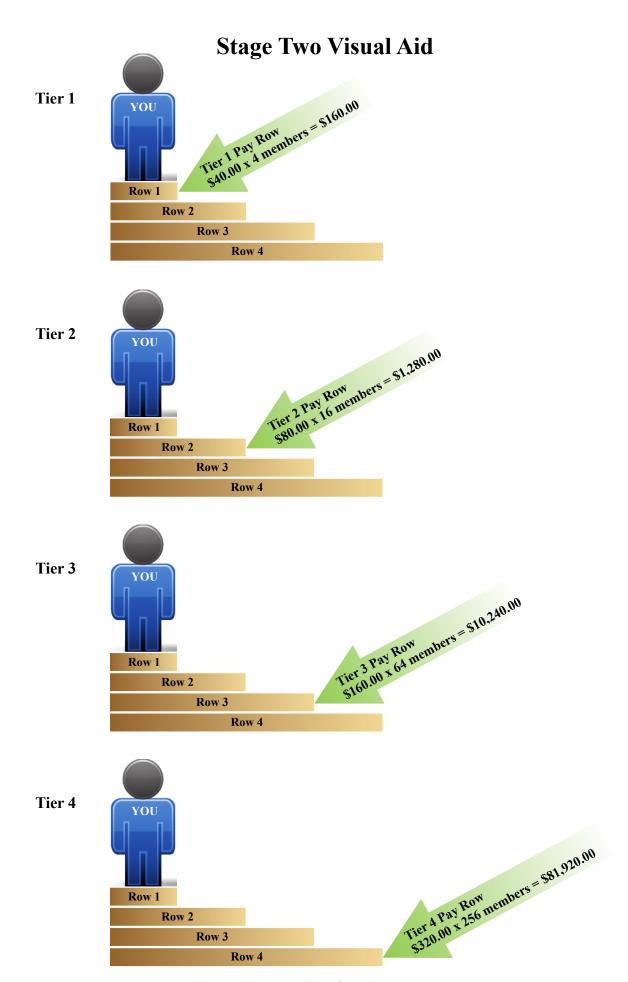

## Here is how this simple program works:

- 1. It is FREE to join QLxchange, the parent program, which can provide you with enough income that you may never need to come out-of-pocket! OneX is the marketing arm for QLxchange and as an additional Profit Center within QLxchange, functions as a fast start bonus.
- 2. Once you login to your back office you can pay \$5 to upgrade to Stage One Tier 1. At that point, you are placed in the first available position in your sponsor's 4 x 4 company forced matrix and sit at the top of your own matrix.
- 3. To insure that you do not need to come out-of-pocket for QLxchange, 100% of the income is paid back to the field.
- 4. The attraction of OneX will automatically build your QLxchange business.
- 5. Pay just a one time out-of-pocket upgrade fee of \$5, which buys a training lesson.
- 6. There are two stages of commissions (Stage One & Stage Two) and it is with the same downline members.
- 7. Each Stage has 4 Tiers.
- 8. Upgrade to the next Tier from your profits and receive a new lesson for each upgrade.
- 9. Upgrading Rules:
  - a) With the exception of Stage One Tier 1, the upgrading process creates a commission for two members.
    - (1) The qualified upline (50% of the upgrade fee).
    - (2) The sponsor of the qualified upline (50% of the upgrade fee). This equates to a 100% Matching Bonus.
  - b) A Tier 1 upgrade pays the member 1 level upline\* (Stage One cost = \$5, Stage Two cost = \$80).
  - c) A Tier 2 upgrade pays the member 2 levels upline\* (Stage One cost = \$10, Stage Two cost = \$160).
  - d) A Tier 3 upgrade pays the member 3 levels upline\* (Stage One cost = \$20, Stage Two cost = \$320).
  - e) A Tier 4 upgrade pays the member 4 levels upline\* (Stage One cost = \$40, Stage Two cost = \$640).
  - f) \* If the selling member receiving a commission payment is not at the same Tier level or above of the member who is upgrading, they are not qualified. The software will look upline of the originally targeted member for the first member who is qualified. Once found, that member will receive the commission and their sponsor receives any paid Matching Bonus.

Potential Income Chart: Total: \$

Total: \$99,460

| Stage One |         |         |         |         | Stage Two |            |     |         |          |          |            |             |             |
|-----------|---------|---------|---------|---------|-----------|------------|-----|---------|----------|----------|------------|-------------|-------------|
| Row       | Members | Paid    | Tier 1  | Tier 2  | Tier 3    | Tier 4     | Row | Members | Paid     | Tier 1   | Tier 2     | Tier 3      | Tier 4      |
| 1         | 4       | \$5.00  | \$20.00 |         |           |            | 1   | 4       | \$40.00  | \$160.00 |            |             |             |
| 2         | 16      | \$5.00  |         | \$80.00 |           |            | 2   | 16      | \$80.00  |          | \$1,280.00 |             |             |
| 3         | 64      | \$10.00 |         |         | \$640.00  |            | 3   | 64      | \$160.00 |          |            | \$10,240.00 |             |
| 4         | 256     | \$20.00 |         |         |           | \$5,120.00 | 4   | 256     | \$320.00 |          |            |             | \$81,920.00 |